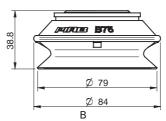

#### **B75P**

#### **SUCTION CUP WITH SHORT BELLOWS**

- ➤ Suitable for level adjustment and for uneven and porous surfaces such as cardboard, etc.
- ▶ In the two-coloured suction cup the bellows and the sealing lip are of different hardnesses, which makes the suction cup strong and stable and, at the same time, soft and flexible.
- ▶ DURAFLEX® suction cups manufactured in a specially developed material that features the elasticity of rubber and wear resistance of polyurethane.
- ▶ The material of the DURAFLEX® is mark free.