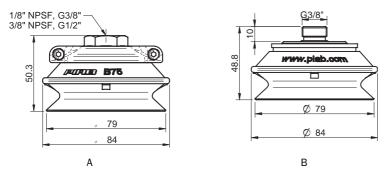

### **ORDERING INFORMATION**

|   | Complete suction cups                                                           | Art. No |
|---|---------------------------------------------------------------------------------|---------|
| Α | Suction cup B75P Polyurethane 30/60, 1/8" NPSF female, with mesh filter         | 0106345 |
| Α | Suction cup B75P Polyurethane 30/60, G3/8" female, with mesh filter             | 0106346 |
| Α | Suction cup B75P Polyurethane 30/60, 3/8" NPSF female, with mesh filter         | 0106347 |
| Α | Suction cup B75P Polyurethane 30/60, G1/2" female, with mesh filter             | 0106348 |
| Α | Suction cup B75P Polyurethane 60, 1/8" NPSF female, with mesh filter            | 0111600 |
| Α | Suction cup B75P Polyurethane 60, G3/8" female, with mesh filter                | 0111601 |
| Α | Suction cup B75P Polyurethane 60, 3/8" NPSF female, with mesh filter            | 0111602 |
| Α | Suction cup B75P Polyurethane 60, G1/2" female, with mesh filter                | 0111603 |
| В | Suction cup B75P Polyurethane 30/60, thread insert G3/8" male, with mesh filter | 0106833 |
| В | Suction cup B75P Polyurethane 60, thread insert G3/8" male with mesh filter     | 0107319 |
| С | Suction cup B75P Polyurethane 30/60, 3/8" NPSF female                           | 0108790 |
| С | Suction cup B75P Polyurethane 60, 3/8" NPSF female                              | 0108791 |