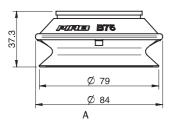

### **ORDERING INFORMATION**

|   | Complete suction cups                                                           | Art. No |
|---|---------------------------------------------------------------------------------|---------|
| Α | Suction cup B75P Polyurethane 30/60, 1/8" NPSF female, with mesh filter         | 0106345 |
| Α | Suction cup B75P Polyurethane 30/60, G3/8" female, with mesh filter             | 0106346 |
| Α | Suction cup B75P Polyurethane 30/60, 3/8" NPSF female, with mesh filter         | 0106347 |
| Α | Suction cup B75P Polyurethane 30/60, G1/2" female, with mesh filter             | 0106348 |
| Α | Suction cup B75P Polyurethane 60, 1/8" NPSF female, with mesh filter            | 0111600 |
| Α | Suction cup B75P Polyurethane 60, G3/8" female, with mesh filter                | 0111601 |
| Α | Suction cup B75P Polyurethane 60, 3/8" NPSF female, with mesh filter            | 0111602 |
| Α | Suction cup B75P Polyurethane 60, G1/2" female, with mesh filter                | 0111603 |
| В | Suction cup B75P Polyurethane 30/60, thread insert G3/8" male, with mesh filter | 0106833 |
| В | Suction cup B75P Polyurethane 60, thread insert G3/8" male with mesh filter     | 0107319 |
| С | Suction cup B75P Polyurethane 30/60, 3/8" NPSF female                           | 0108790 |
| С | Suction cup B75P Polyurethane 60, 3/8" NPSF female                              | 0108791 |