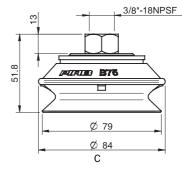

### **ORDERING INFORMATION**

|   | Complete suction cups                                                           | Art. No |
|---|---------------------------------------------------------------------------------|---------|
| Α | Suction cup B75P Polyurethane 30/60, 1/8" NPSF female, with mesh filter         | 0106345 |
| Α | Suction cup B75P Polyurethane 30/60, G3/8" female, with mesh filter             | 0106346 |
| Α | Suction cup B75P Polyurethane 30/60, 3/8" NPSF female, with mesh filter         | 0106347 |
| Α | Suction cup B75P Polyurethane 30/60, G1/2" female, with mesh filter             | 0106348 |
| Α | Suction cup B75P Polyurethane 60, 1/8" NPSF female, with mesh filter            | 0111600 |
| Α | Suction cup B75P Polyurethane 60, G3/8" female, with mesh filter                | 0111601 |
| Α | Suction cup B75P Polyurethane 60, 3/8" NPSF female, with mesh filter            | 0111602 |
| Α | Suction cup B75P Polyurethane 60, G1/2" female, with mesh filter                | 0111603 |
| В | Suction cup B75P Polyurethane 30/60, thread insert G3/8" male, with mesh filter | 0106833 |
| В | Suction cup B75P Polyurethane 60, thread insert G3/8" male with mesh filter     | 0107319 |
| С | Suction cup B75P Polyurethane 30/60, 3/8" NPSF female                           | 0108790 |
| С | Suction cup B75P Polyurethane 60, 3/8" NPSF female                              | 0108791 |