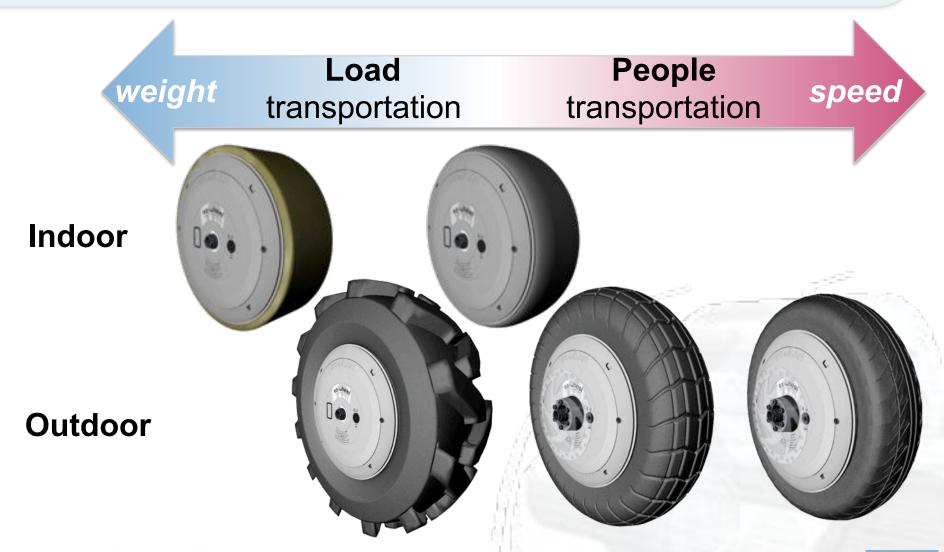

# Product offer

- Range of electric wheels
  - « off-the-shelf » systems
  - Modular offer
- The only 100% integrated
  - Brushless motor
  - High-energy batteries
  - Power electronics
  - Wireless interface



ez-wheel

 Confidential & Proprietary ez-Wheel SAS - 2010

## **Market segments**



## Innovative concept

- Conventional electric bike
  - Number of peripherals
  - Wires, connectors, carters...
- > ez-Wheel solution...





## Innovative concept

- Conventional electric cart
- > ez-Wheel solution...
  - Wireless command



## Industrial partners

#### Saft

- World leader for industrial batteries (Ni-MH / Li-ion)
- Key player of mobility market (hybrid cars...)



#### Leroy Somer

- Division of Emerson
- World specialist of motors and generators





## Product range – ezW10



ez-wheel

- Confidential & Proprietary - ez-Wheel SAS - 2010

## Average power / autonomy



## Application to construction





## **Application to hospital**



## **Application to vehicles**





# ez-wheel

electric wheel solutions