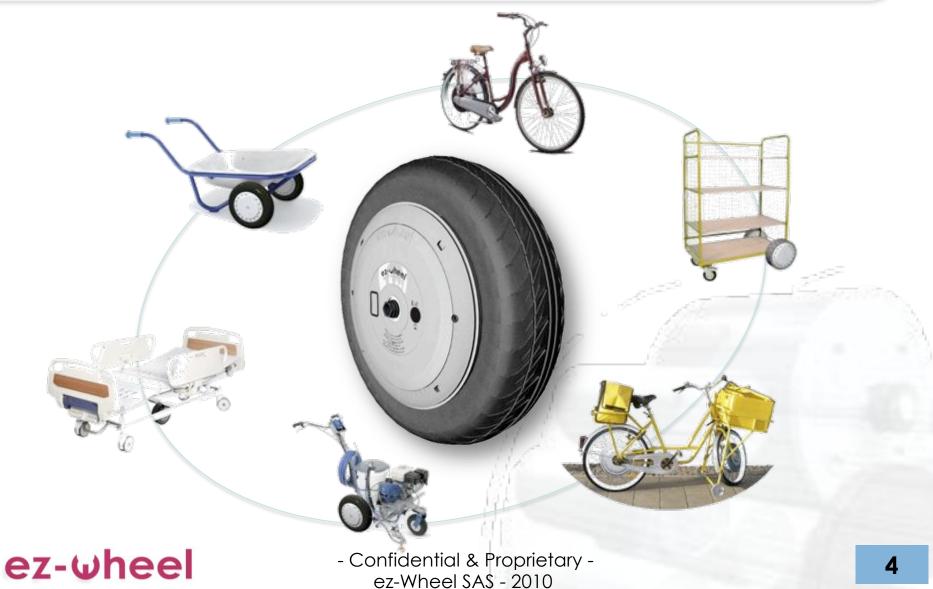

## ez-wheel

electric wheel solutions

#### Who is ez-Wheel

#### ez-Wheel SAS

- French innovative technology company
- Founded in 2009, with a capital of 118 150 €
- R&D, sales of industrial product ranges



#### Product offer

- Range of electric wheels
  - « off-the-shelf » systems
  - Modular offer
- The only 100% integrated
  - Brushless motor
  - High-energy batteries
  - Power electronics
  - Wireless interface



ez-wheel

 Confidential & Proprietary ez-Wheel SAS - 2010

## **Market segments**



## Innovative concept

- Conventional electric bike
  - Number of peripherals
  - Wires, connectors, carters...
- > ez-Wheel solution...





## Innovative concept

- Conventional electric cart
- > ez-Wheel solution...
  - Wireless command



## Industrial partners

#### Saft

- World leader for industrial batteries (Ni-MH / Li-ion)
- Key player of mobility market (hybrid cars...)



#### Leroy Somer

- Division of Emerson
- World specialist of motors and generators





## Product range – ezW10



ez-wheel

- Confidential & Proprietary - ez-Wheel SAS - 2010

## Average power / autonomy



## Application to construction





## **Application to hospital**



## **Application to vehicles**





# ez-wheel

electric wheel solutions